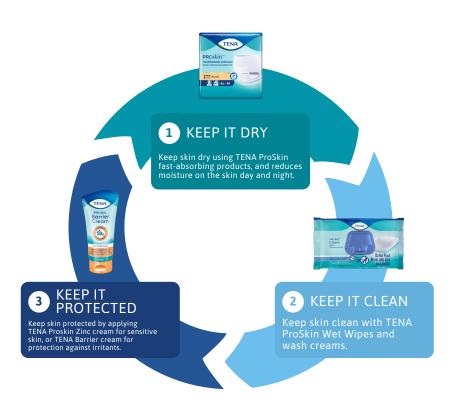

# **Introducing the full TENA ProSkin Range**

Specifically designed to help lower the risk of incontinence related skin irritation.

When looking after a loved one, you want to be sure you're giving them the best care. Keeping skin dry is crucial to helping prevent incontinence-related skin irritation. TENA ProSkin Underwear absorb in seconds to keep skin dry - working alongside our wet wipes and barrier cream keep skin clean and protected. This 3-step process helps maintain skin health.

#### **TENA Proskin Underwear**

ConFioAir fully breathable technology helps wick away moisture from skin's surface.

Breathable materials that allow air to circulate for skin health and comfort.

Our underwear **neutralizes odors** instantly and continuously

## **TENA Proskin Wet Wipes**

3-in-1 skincare for everyday personal hygiene.

Cleanses, protects and moisturises the skin.

**Soft and thin wipes** to provide a gentle touch for fragile skin.

Designed for adults XL size, 30 x 20 cm is approximately two times bigger than an average baby wipe.

#### **TENA ProSkin Barrier Cream**

Contains natural caring oil and vitamin E to soothe and moisturize fragile skin.

**Water-repellent layer** for preventative use in areas which show early signs of redness.