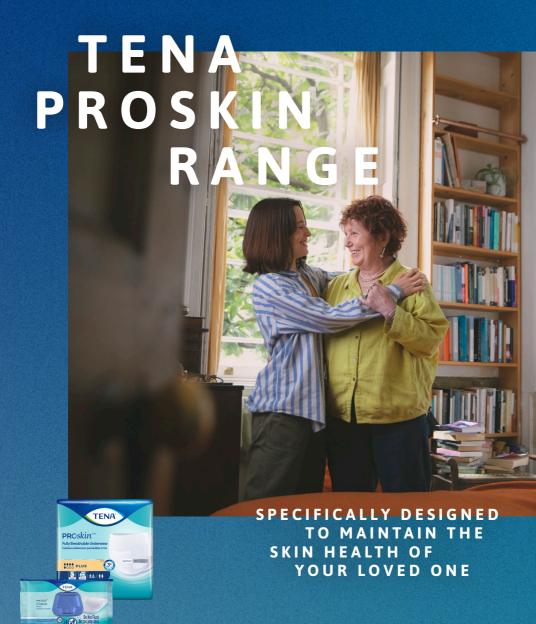

# **Introducing the full TENA ProSkin Range**

Specifically designed to help lower the risk of incontinence related skin irritation.

When looking after a loved one, you want to be sure you're giving them the best care. Keeping skin dry is crucial to helping prevent incontinence-related skin irritation. TENA ProSkin Underwear absorb in seconds to keep skin dry - working alongside our wet wipes and barrier cream keep skin clean and protected. This 3-step process helps maintain skin health.