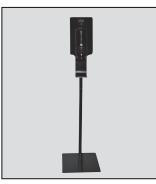

er Stand Instruction Sheet – 570038

For use **only with** Tork Automatic Foam Soap Dispenser



- **1.** Part Count – Base and Pole (1)
  - Back Plate (1)
  - #10 Screws & wing nuts (4)



2. Insert the Back Plate into the Base and Pole.



**3.** When the peg clicks into place, the Back Plate is secure.



4. Remove electronic cassette from soap dispenser in order to expose the units mounting hole pattern.



**5.** Align all four screw holes with the holes in the back plate.



 Insert all 4 screws and secure with wing nuts on the back side.
Secure tightly.



7. Insert 4 C batteries into cassette following dispenser battery loading instructions. Place cassette inside the dispenser housing, load refill according to dispenser refill loading instructions. Close dispenser using Tork Key.



8. Finished assembly.