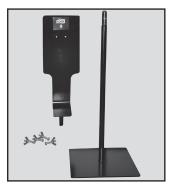

## Automatic Foam Soap Dispenser Stand Instruction Sheet – 570038

For use **only with** Tork Automatic Foam Soap Dispenser

- **1.** Part Count – Base and Pole (1)
  - Back Plate (1)
  - #10 Screws & wing nuts (4)