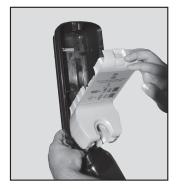

**5.** Align all four screw holes with the holes in the back plate.

 Insert all 4 screws and secure with wing nuts on the back side.
Secure tightly.

7. Insert 4 C batteries into cassette following dispenser battery loading instructions. Place cassette inside the dispenser housing, load refill according to dispenser refill loading instructions. Close dispenser using Tork Key.

8. Finished assembly.