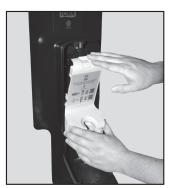

## Automatic Foam Soap Dispenser Stand Instruction Sheet – 570038

For use **only with** Tork Automatic Foam Soap Dispenser



- **1.** Part Count – Base and Pole (1)
  - Back Plate (1)
  - #10 Screws & wing nuts (4)



2. Insert the Back Plate into the Base and Pole.



**3.** When the peg clicks into place, the Back Plate is secure.



4. Remove electronic cassette from soap dispenser in order to expose the units mounting hole pattern.



**5.** Align all four screw holes with the holes in the back plate.



 Insert all 4 screws and secure with wing nuts on the back side.
Secure tightly.



7. Insert 4 C batteries into cassette following dispenser battery loading instructions. Place cassette inside the dispenser housing, load refill according to dispenser refill loading instructions. Close dispenser using Tork Key.



8. Finished assembly.