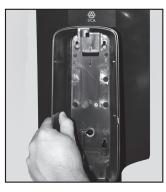

**5.** Align all four screw holes with the holes in the back plate.

 Insert all 4 screws and secure with wing nuts on the back side.
Secure tightly.

7. Insert 4 C batteries into cassette following dispenser battery loading instructions. Place cassette inside the dispenser housing, load refill according to dispenser refill loading instructions. Close dispenser using Tork Key.