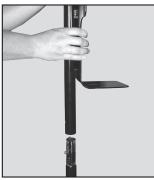

2. Insert the Back Plate into the Base and Pole.

**3.** When the peg clicks into place, the Back Plate is secure.

4. Remove electronic cassette from soap dispenser in order to expose the units mounting hole pattern.

**5.** Align all four screw holes with the holes in the back plate.

 Insert all 4 screws and secure with wing nuts on the back side.
Secure tightly.

7. Insert 4 C batteries into cassette following dispenser battery loading instructions. Place cassette inside the dispenser housing, load refill according to dispenser refill loading instructions. Close dispenser using Tork Key.