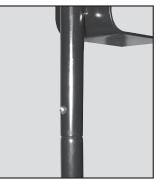

2. Insert the Back Plate into the Base and Pole.

**3.** When the peg clicks into place, the Back Plate is secure.

4. Remove electronic cassette from soap dispenser in order to expose the units mounting hole pattern.