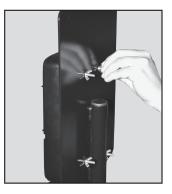

2. Insert the Back Plate into the Base and Pole.

**3.** When the peg clicks into place, the Back Plate is secure.

4. Remove electronic cassette from soap dispenser in order to expose the units mounting hole pattern.