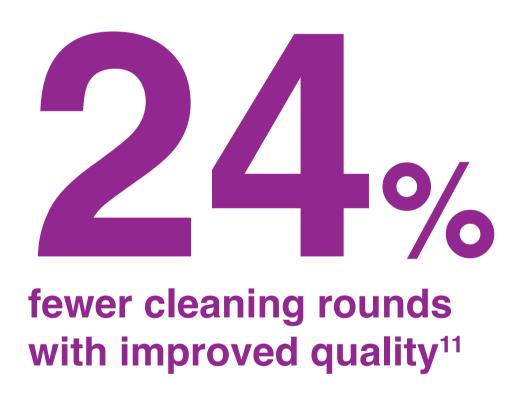

### **Data-driven cleaning in numbers**

**Fully replenished** washrooms on average

of the time<sup>10</sup>

10. Based on Tork EasyCube® data from 10 customers measured over 789 days.

11. The weighted average of results achieved by two Tork EasyCube customers, measured during 158 days, before and after the implementation of Tork EasyCube®. 12. Based on the documented results achieved by three Tork EasyCube customers, measured before and after Tork EasyCubeTM implementation.