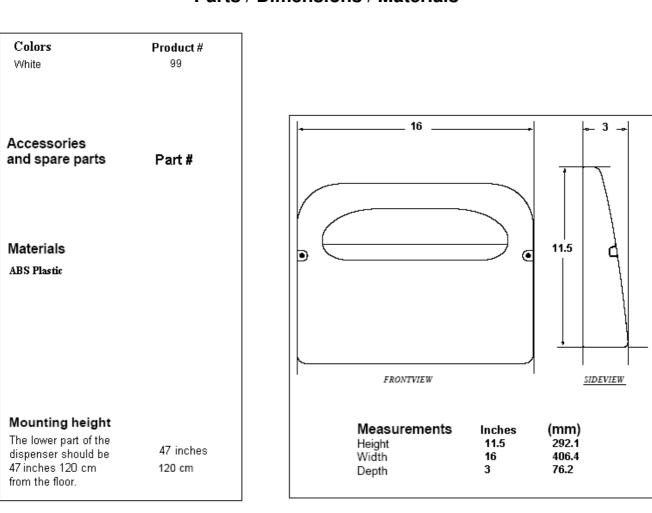

## Maintenance

Clean with water with soft detergent. Do not use high-pressure washing. Remove dust from inside with soft wipe.

Dispenser Dimensions HxWxD (Inches):

11.5 x 16 x 3 (29.21 x 40.64 x 7.62 cm)

## 99A Tork Toilet Seat Cover Dispenser Parts / Dimensions / Materials