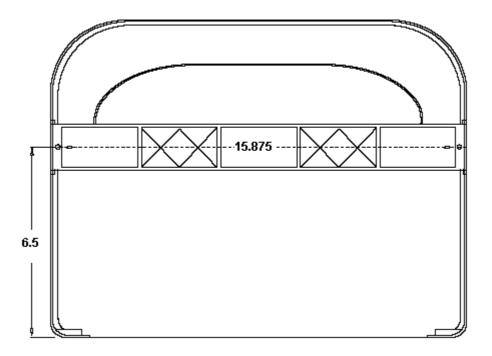

## 99A Tork Toilet Seat Cover Dispenser Mounting Instructions

Any good quality double back foam tape can also be used to mount this dispenser.

- Use approx 20 25 square inches of tape to assure strength.
- Clean the dispenser back plate and the mounting surface with and alcohol pad prior to tape application.
- Also after install....wait 24 hrs before loading the dispenser with product to allow the double back tape adhesive a "cure time".