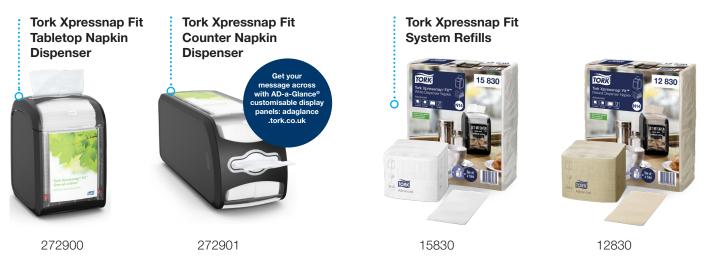

# The smarter napkin solution that helps you increase efficiency and promote hygiene

Tork Xpressnap Fit tabletop and countertop dispensers, together with Tork Xpressnap refills in white and natural, allow you to increase your efficiency by reducing refill times and also promote hygiene to your guests.

- Easy to clean dispensers protect napkins from dirt and spills
  Refill level indicators reduce dispenser checks
- Tabletop version dispenses napkins from the top for easy access
- A full-size napkin is folded to fit the small footprint dispenser
- Advanced quality refills in two colours (white and natural)
- Smaller, compressed refill packs cut napkin inventory space by up to  $35\%^{\rm 2)}$

**Unique features:** 

The lock down plate in the tabletop dispenser can be

load with fresh refills.

latched in the bottom position

when open, making it easy to

Specially-designed fold makes

the first napkin easy to grab after the dispenser is refilled.

Shows when it is time to refill, enabling 100% napkin

availability. No more running

out of napkins during peak

**Easy Load** 

- Easy Start

Level Indicator

times of day.