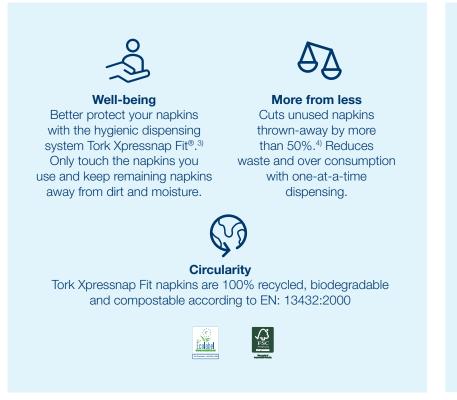

## Improve your sustainability performance

<sup>1)</sup> 2-ply napkin in Tabletop dispenser compared to Fastfold (Tork Dispenser: 271800 and Tork Refill: 10933);
 <sup>2)</sup> 2-ply napkin in Counter dispenser compared to Counterfold (Tork Dispenser: 271600 and Tork Refill: 10935);

<sup>3</sup> Compared to Fastfold (Tork Dispenser: 271800):

<sup>4)</sup> Compared to Counterfold (Tork Dispenser: 271600).

eee essity Tork, an Essity brand