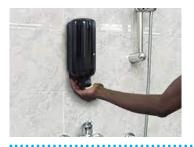

#### **Featuring:**

- A range of safe, effective sanitizers and soaps with carefully-chosen ingredients, verified by the Tork Product Safety Team and third-party certified organizations.
- A hygienic sealed system, for every refill, helps to reduce the risk of contamination. Compared to open bulk systems where 25% of open soap dispensers can be contaminated.<sup>1</sup>
- Manual or sensor dispensers that help promote hand hygiene, everywhere.
- Tork Hygiene Stands allow for flexible placement of hand hygiene supplies and demonstrate that well-being is a priority.
- A family of dispensers across paper hand towels, toilet paper, soap and sanitizer for a coordinated restroom.

### Help save time and promote efficiency with Tork S4 dispensers that:

- Take less than 10 seconds to refill, saving time and energy for cleaning staff.<sup>6</sup>
- Include one common Tork key for efficient refilling.
- Are high-capacity and can serve up to 1,650 visitors.<sup>7</sup>
- Ensure measured, consistent dispensing, which reduces consumption by up to 50%,<sup>8</sup> meaning less refills and increased soap availability.<sup>7</sup>
- Available with Tork Vision Cleaning, WiFi-enabled, data-driven dispensers.