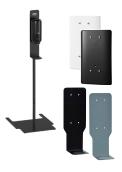

#### **Accessories**

| SKU    | Description                              | System | Color | Size (L x W x H)                                  | Case |
|--------|------------------------------------------|--------|-------|---------------------------------------------------|------|
| 670058 | Tork Hygiene Stand                       | S4     | Black | 53.13 x 18 x 22.5 (134.95 x 45.72 x 57.15 cm)     | 1    |
| 570010 | Mounting Kit for Tork Skincare Dispenser | S4     | White | 11 x 7 x 0.4 (27.94 x 17.78 x 1.02 cm)            | 4    |
| 570018 | Mounting Kit for Tork Skincare Dispenser | S4     | Black | 11 x 7 x 0.4 (27.94 x 17.78 x 1.02 cm)            | 4    |
| 570088 | Tork Drip Tray                           | S4     | Black | 15.25 x 5.75 x 5.25 (38.735 x 14.605 x 13.335 cm) | 1    |
| 570078 | Tork Drip Tray                           | S4     | Gray  | 15.25 x 5.75 x 5.25 (38.735 x 14.605 x 13.335 cm) | 1    |