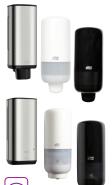

#### Meet your organizations' unique needs:

- Tork soap and sanitizer dispensers are available in manual and sensor options to best suit facility-specific needs.
- Specialized refill options are available for a variety of needs, including odor-control soaps and alcohol-free sanitizers.
- Available in a variety of colors, including white, black and stainless steel.

#### **Tork Skincare Dispensers - S4**

| SKU    | Description                                            | Design Line  | Color              | Size L x W x H (in)                        | Case |
|--------|--------------------------------------------------------|--------------|--------------------|--------------------------------------------|------|
| 466000 | Tork Skincare Dispenser                                | Image Design | Stainless<br>Steel | 4.21 x 4.17 x 11.4 (10.7 x 10.6 x 28.9 cm) | 4    |
| 571501 | Tork Skincare Dispenser                                | Elevation    | White              | 4.49 x 4.45 x 11.5 (11.4 x 11.3 x 29.2 cm) | 4    |
| 571508 | Tork Skincare Dispenser                                | Elevation    | Black              | 4.49 x 4.45 x 11.5 (11.4 x 11.3 x 29.2 cm) | 4    |
| 466100 | Tork Skincare Dispenser with Tork Intuition®<br>Sensor | Image Design | Stainless<br>Steel | 5.12 x 4.57 x 10.9 (13 x 11.6 x 27.8 cm)   | 4    |
| 571600 | Tork Skincare Dispenser with Tork Intuition Sensor     | Elevation    | White              | 5.04 x 4.41 x 10.9 (12.8 x 11.2 x 27.8 cm) | 4    |
| 571608 | Tork Skincare Dispenser with Tork Intuition Sensor     | Elevation    | Black              | 5.04 x 4.41 x 10.9 (12.8 x 11.2 x 27.8 cm) | 4    |