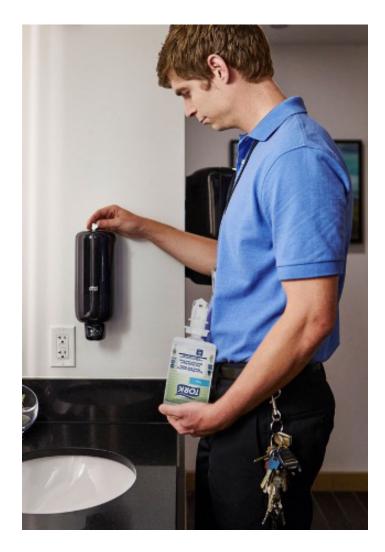

#### Easy to use:

- Tork soap and sanitizer dispensers encourage hand hygiene for all through their "easy-to-use"3 certification.4
- Tork dispensers are long-lasting and proven to perform hassle-free up to 1MM pushes.<sup>5</sup>

### Help save time and promote efficiency with Tork S4 dispensers that:

- Take less than 10 seconds to refill, saving time and energy for cleaning staff.<sup>6</sup>
- Include one common Tork key for efficient refilling.
- Are high-capacity and can serve up to 1,650 visitors.<sup>7</sup>
- Ensure measured, consistent dispensing, which reduces consumption by up to 50%,<sup>8</sup> meaning less refills and increased soap availability.<sup>7</sup>
- Available with Tork Vision Cleaning, WiFi-enabled, data-driven dispensers.