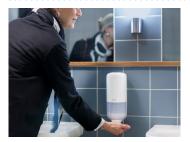

#### **Promote hygiene:**

- Tork antibacterial soap and hand sanitizers, when used as directed, kill a broad range of germs which may cause illness.2
- Tork sensor dispensers can contribute to increased hygiene confidence through touch-free dispensing capabilities.

#### Easy to use:

- Tork soap and sanitizer dispensers encourage hand hygiene for all through their "easy-to-use"3 certification.4
- Tork dispensers are long-lasting and proven to perform hassle-free up to 1MM pushes.<sup>5</sup>