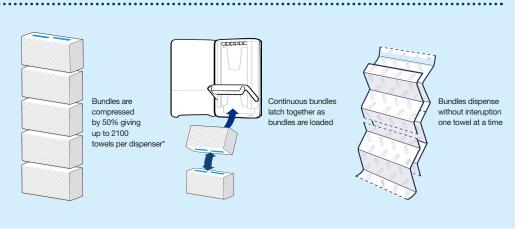

### Our latest innovation explained

Our new hand towels are compressed to fit twice as many in less space. The system is continuous: bundles latch onto each other when loaded and towels are connected so they dispense with no interruption.

The result is a new standard of smooth, continuous towel flow and a dispenser that stays slim yet has higher capacity than any other product on the market.