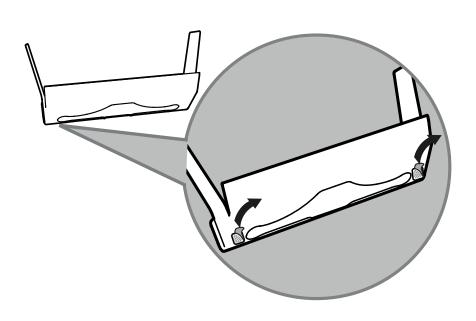

## **Towel Adapter**

Center above mouth
Au-dessus de la bouche du centre
Por encima de la boca centro