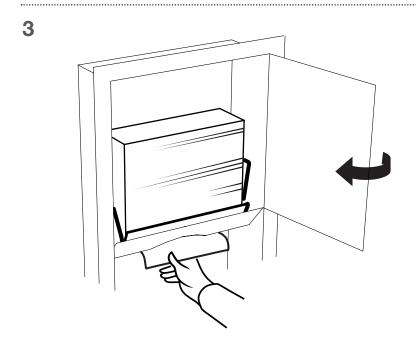

## **Towel Adapter**

Center above mouth
Au-dessus de la bouche du centre
Por encima de la boca centro