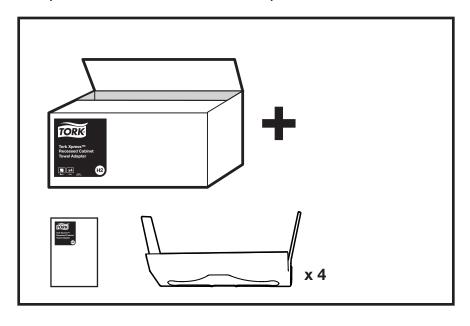

# Tork Xpress™ Small Recessed Cabinet

## **Towel Adapter**

Center above mouth
Au-dessus de la bouche du centre
Por encima de la boca centro