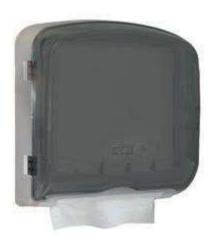

**Tork Hand Towel Multifold Dispenser:** 

H2 System: 78T1 (Smoke/Gray)
Dispenser Dimensions HxWxD (Inches):
13.0 x 12.36 x 5.18 (30.02 x 31.39 x 13.16 cm)