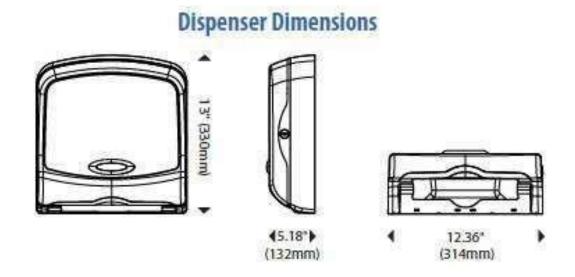

**Tork Hand Towel Multifold Dispenser:** 

H2 System: 78T1 (Smoke/Gray)
Dispenser Dimensions HxWxD (Inches):
13.0 x 12.36 x 5.18 (30.02 x 31.39 x 13.16 cm)